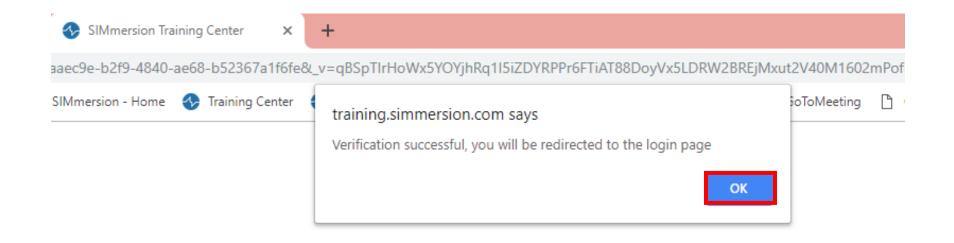

#### Choose Password

| Re-type Password |  |
|------------------|--|
|                  |  |
| Verify Account   |  |
|                  |  |

6. A dialogue box will open noting the successful account verification. Click OK to continue.