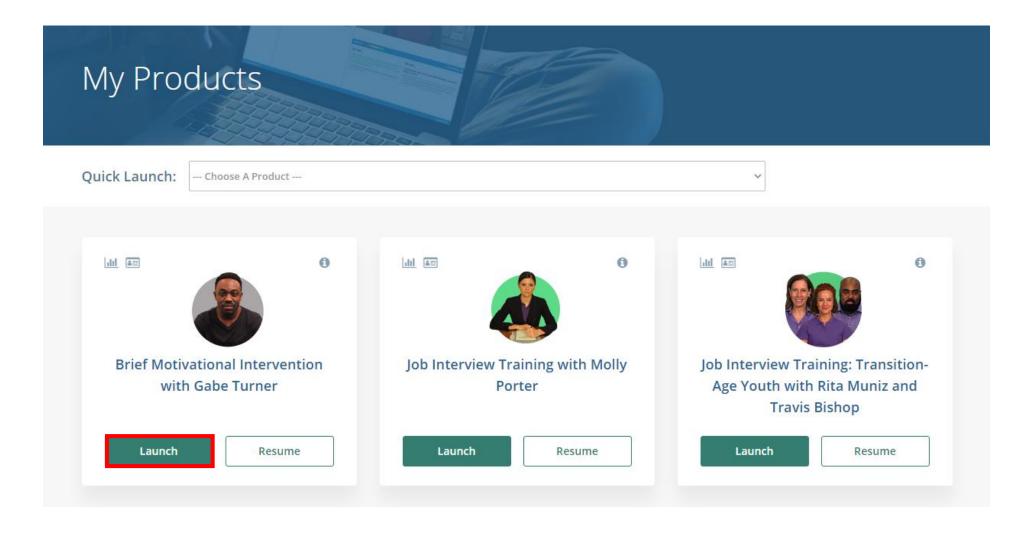

7. Next, you will be brought back to the Training Center login screen. Please log in with your credentials. After login, you will be brought to your *My Products* dashboard and you should see your newly added product(s). Click *Launch* to begin!