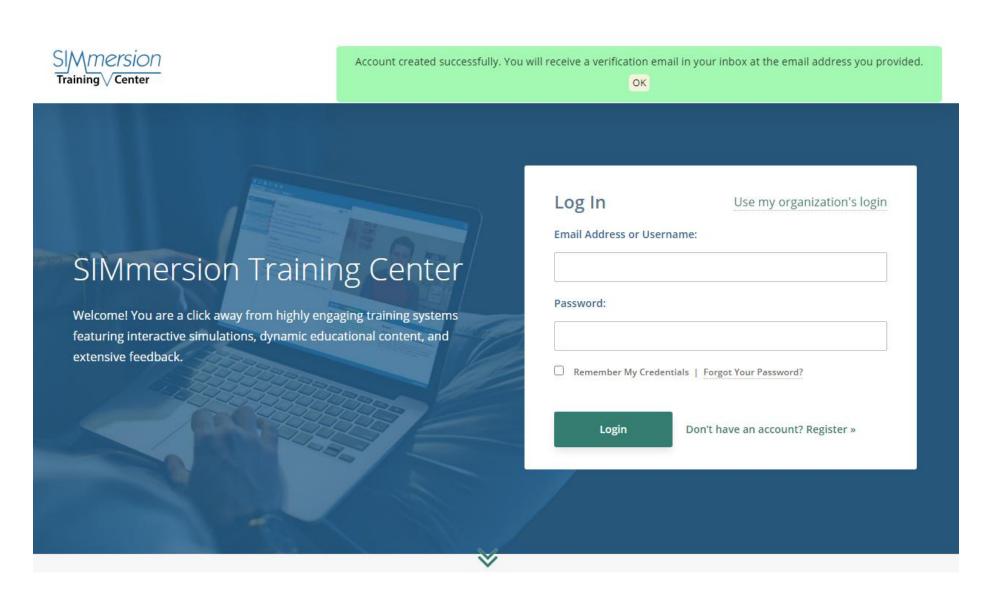

3. Next, a dialogue box will open noting the successful account creation. A verification email will be sent to the email address you provided during registration. Please log into your email and locate the verification email.